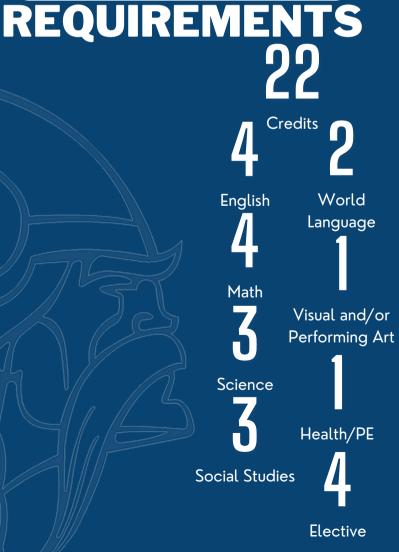

## COMMUNITY Clarksville - Woodland - Lake Odessa - Sunfield 4 Towns, One Team

- Rural
- 215.57 square miles
- 30 miles SE of Grand Rapids

GRADUATION

30 miles W of Lansing





Total Enrollment Grades 9-12

96%

Cuacasian

1%





Black or African American

2% Mixed/Other







LAKEWOOD HIGH SCHOOL 7223 Velte Road Lake Odessa, MI 48849 (P)616.374.0140 (F)616.374.2221 https://tinyurl.com/LHS-Counseling

## 2022 **H**R ٨

1% 22%

ATTENDED A 2 YEAR INSTITUION IN MICHIGAN\*

ATTENDED A 4 YEAR INSTITUION IN MICHIGAN\*

\*AS REPORTED ON MISCHOOLDATA.ORG

## 2023 C Δ. 5 ۸

EARNED ACADEMIC EXCELLENCE EARNED HIGH HONORS EARNED HONORS ACADEMIC EXCELLENCE: 3.75+ GPA W/ 16 SCHOLAR TERMS High Honors: 3.50+ GPA W/ 12 Scholar terms Honors: 3.00+ GPA W/ 8 Scholar terms

| A = 4.0  | B- = 2.7 | D+ = 1.3 |                                                                                                                                                                       |
|---